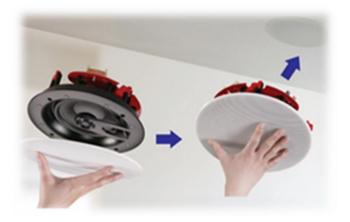

#### Introduction

The Teraudio<sup>™</sup> series Kevlar 8" ceiling speaker is a high quality speaker with clear and natural sound, suitable for home and professional installations.

Installation is quick and easy with a cut out template in the box and gold-plated spring-loaded terminals connections.

The speakers feature a slim profile once installed, with an attractive paintable magnetic grill with thin trim around the edge for tidy appearance.

Quality materials and an adjustable tweeter allows for high frequencies to be focused in the direction of the listening area for maximum sound quality.