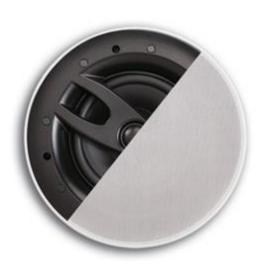

#### Introduction

The Teraudio<sup>™</sup> series Kevlar 8" ceiling speaker is a high quality speaker with clear and natural sound, suitable for home and professional installations.

Installation is quick and easy with a cut out template in the box and gold-plated spring-loaded terminals connections.

The speakers feature a slim profile once installed, with an attractive paintable magnetic grill with thin trim around the edge for tidy appearance.

Quality materials and an adjustable tweeter allows for high frequencies to be focused in the direction of the listening area for maximum sound quality.

#### **Product Features**

- In wall or in ceiling
- 8" Kevlar
- 1" ferrofluid cooled silk dome
- Adjustable tweeter
- 150Watts
- Impedance: 8Ω
- Frequency: 30-20,000Hz
- 89dB@1W/1M