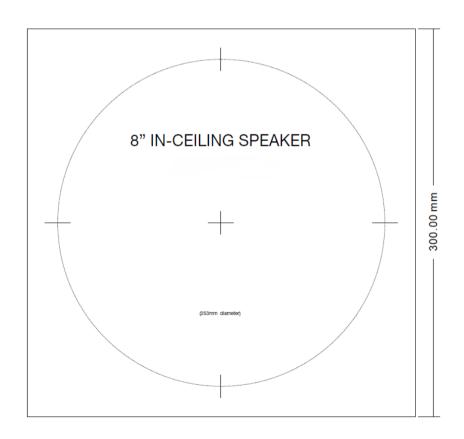

#### **Dimensions**

# **Specifications**

| Product Dimension           | 278x98mm (11"x3 - 7/8") |
|-----------------------------|-------------------------|
| Cutout Size                 | 252mm (10")             |
| Mounting Depth              | 95mm (3 – 3/4")         |
| Speaker Weight              | 2.32kg                  |
| Recommended amplifier power | 10 – 150 watts          |
| Impendance                  | 8Ω                      |
| Frequency                   | 30 – 20,000Hz           |
| Sound level                 | 89dB@1W/1M              |