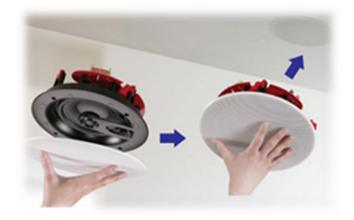

#### Introduction

The **Teraudio<sup>™</sup> series Polypropylene 6-1/2" ceiling speaker** is a high quality speaker with clear and natural sound, suitable for home and professional installations.

Installation is quick and easy with a cut out template in the box and gold-plated spring-loaded terminals connections.