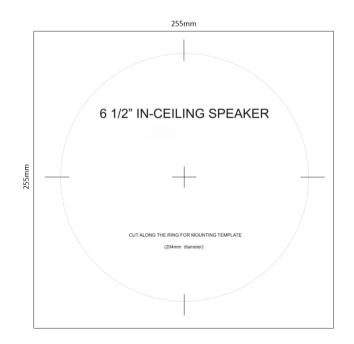

## **Specifications**

| Product Dimension           | 223 x 91mm (8-3/4" x 3-1/2") |
|-----------------------------|------------------------------|
| Cutout Size                 | 203mm (8")                   |
| Mounting Depth              | 89mm (3 – 1/2")              |
| Speaker Weight              | 2.00kg                       |
| Recommended amplifier power | 10 – 100 watts               |
| Impendance                  | 8Ω                           |
| Frequency                   | 50 – 20,000Hz                |
| Sound level                 | 88dB@1W/1M                   |

#### Dimensions