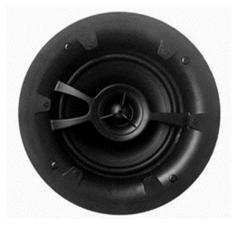

## **Product Features**

- In wall or in ceiling
- 6-1/2" Polypropylene
- 1" ferrofluid cooled silk dome
- Adjustable tweeter
- 100Watts
- Impedance: 8Ω
- Frequency: 50-20,000Hz
- 88dB@1W/1M