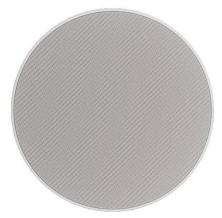

The speakers feature a slim profile once installed, with an attractive paintable magnetic grill with thin trim around the edge for tidy appearance.

Quality materials and an adjustable tweeter allows for high frequencies to be focused in the direction of the listening area for maximum sound quality.